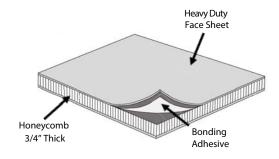

PROLift<sup>™</sup> – Heavy duty temporary elevator wall & ceiling protection panels that provide superior job-site impact and puncture protection for the more demanding projects.

Extremely Rigid, Light Weight, Non-Staining, Non-Abrasive, and Easy to Trim for Fast Installation.

Key PROLift<sup>™</sup> Benefits

Easy to Trim, Install & Remove Minimizes Waste, Labor and Repair Costs LEED® Compliant Patented Pending 100% Recyclable Made in USA

**PRELIFT** Heavy Duty Elevator Protection