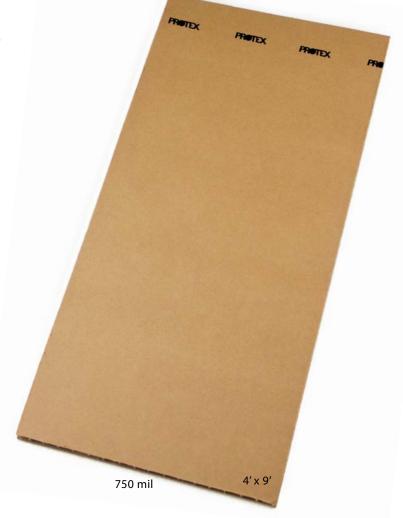

PROLift<sup>™</sup> Elevator Protection System Includes

9 x PROLift<sup>™</sup> Panels (4' x 9') 10 x PROLift<sup>™</sup> Corner Braces (6' x 4" x 4") 2 x PROLift<sup>™</sup> Seam Tape Rolls (4" x 180')