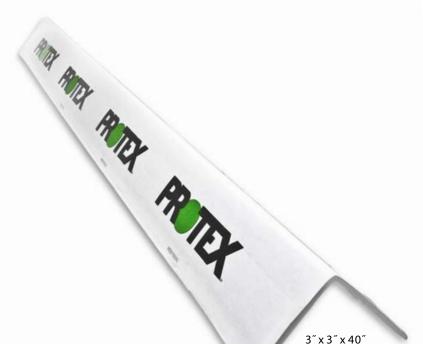

PROEdge<sup>™</sup> – Heavy-duty rigid 90° degree temporary corner protectors that provide superior impact and puncture resistance to help protect vulnerable corners from damage.

Extremely Rigid, Non-Staining, Non-Abrasive, Stackable and Reusable for fast and easy installation. **PREEDGE** Heavy Duty Corner Protection

**Key Product Features** 

Easy to Use, Install & Remove Reusable and Stackable Minimizes Waste, Labor & Repair Costs LEED® Compliant Patented 100% Recyclable Made in USA

**Product Specifications** 

Size: Thickness: Type:

40" x 3" x 3" 0.160 (Caliper) - 0.16" - 160 mil - 160 pt Rigid 90° Corner Guard

The most versatile, durable and cost effective temporary

job-site surface protection solutions available. Period.

www.protexproducts.com