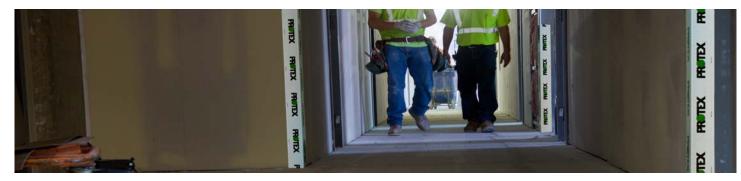

PROEdge<sup>™</sup> – Heavy-duty rigid 90° degree temporary corner protectors that provide superior impact and puncture resistance to help protect vulnerable corners from damage.

Extremely Rigid, Non-Staining, Non-Abrasive, Stackable and Reusable for fast and easy installation. **PREEDGE** Heavy Duty Corner Protection