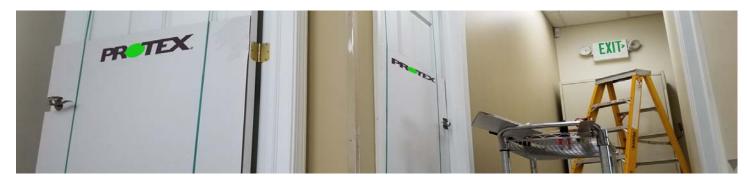

PRODoor<sup>™</sup> - Heavy-duty temporary door protection sheets that provide superior impact, scratch and puncture resistance for more demanding projects.

Extremely Rigid, Lightweight, Non-Staining, Stackable and Reusable.

Designed to fit 32", 36" and 48" Wide Doors for Fast and Easy Installation.

**Key Product Features** 

Pre-Cut Door Hardware Locators 1/2″ Door Stop Crease Super Easy Trimming Tru-Lay Flat™ Sheets Bright White Clean Surface Minimizes Labor and Repair Costs LEED® Compliant 100% Recyclable Patent Pending Made in USA **PROOR** Heavy Duty Door Protection