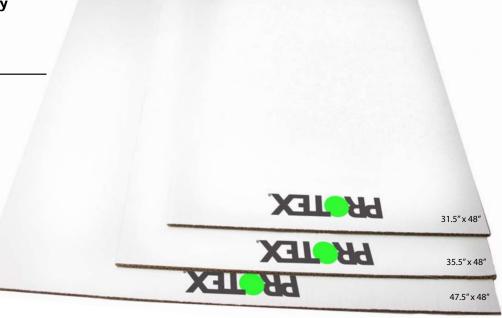

## **Product Specifications**

 Size:
 31.5" x 48" / 35.5" x 48" / 47.5 x 48"

 Thickness:
 0.310 (Caliper) - 0.310" - 310 mil

 Type:
 Tru-Lay™ Flat Sheets

The most versatile, durable and cost effective temporary