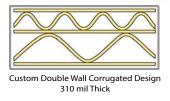

## **Product Specifications**

 Size:
 31.5" x 48" / 35.5" x 48" / 47.5 x 48"

 Thickness:
 0.310 (Caliper) - 0.310" - 310 mil

 Type:
 Tru-Lay™ Flat Sheets

The most versatile, durable and cost effective temporary